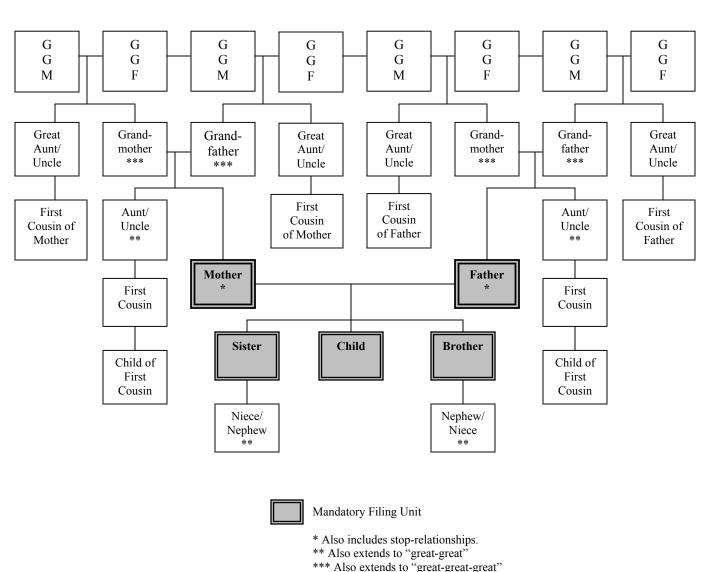

27. Nephew's Spouse          | 27. Yes                                |
| 28. Nephew's Spouse               | 28. New Spouse               | 28. No                                 |

<sup>\*</sup> Extends to the degree of "Great-great" for items 19, 20, 25, & 27 and to the degree of "Great-great-great" for items 7, 8, 9, & 10.

<sup>\*\*</sup> Extends to the first cousin once removed.

# 151 **Guide for Determining Extended Relationships**

(including spouses) is eligible as caretaker and/or payee. applied for. Move to the box that identifies the relative applying on behalf of the child. This child extended relationships discussed in Section A-1021. This guide provides more detailed information about the eligibility Identify the child for whom assistance is requirements for establishing



06 Mar 01 MTL 06/02

## TANF BUDGETING STEPS

| Step                                                                                                                                                                                                                                               |                                                              |                                                             |
|----------------------------------------------------------------------------------------------------------------------------------------------------------------------------------------------------------------------------------------------------|--------------------------------------------------------------|-------------------------------------------------------------|
| Determ